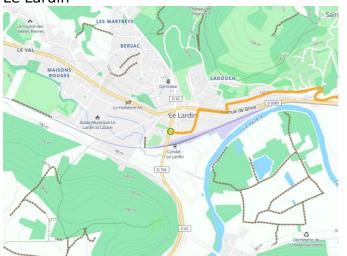

ents.

#### **Practical info**

Office de tourisme Naturellement Périgord, 1 Pl. du Château, 24160 Excideuil - 05 53 52 29 79

## **Train stations - SNCF**

Condat - Le Lardin and Terrasson-Lavilledieu stations

#### Don't miss

- Terrasson-Lavilledieu: Visit the old town with its arts and crafts. Jardins de l'Imaginaire, Musée du Chocolat Bovetti, Gabarre Le Vézère. Local producers' market on Thursday mornings, truffle market from Nov. to Feb.
- Le Lardin-Saint-Lazare: Château de Peyraux (garden tour), Musée de l'Industrie.

### Less than 5 km from the itinerary:

- Hautefort: Château and Museum of the History of Medicine
- Tourtoirac : Tourtoirac cave, the geological pearl of Périgord

#### Less than 10 km from the route:

• The orientation table at Badefols d'Ans



# Départ Le Lardin



# Arrivée Excideuil