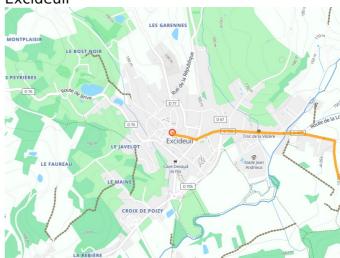

info**

Office de tourisme Naturellement Périgord, 1 Pl. du Château, 24160 Excideuil - 05 53 52 29 79

## **Train stations - SNCF**

Condat - Le Lardin and Terrasson-Lavilledieu stations

#### Don't miss

- Terrasson-Lavilledieu: Visit the old town with its arts and crafts. Jardins de l'Imaginaire, Musée du Chocolat Bovetti, Gabarre Le Vézère. Local producers' market on Thursday mornings, truffle market from Nov. to Feb.
- Le Lardin-Saint-Lazare: Château de Peyraux (garden tour), Musée de l'Industrie.

### Less than 5 km from the itinerary:

- Hautefort: Château and Museum of the History of Medicine
- Tourtoirac : Tourtoirac cave, the geological pearl of Périgord

#### Less than 10 km from the route:

• The orientation table at Badefols d'Ans



# Départ Le Lardin



# Arrivée Excideuil