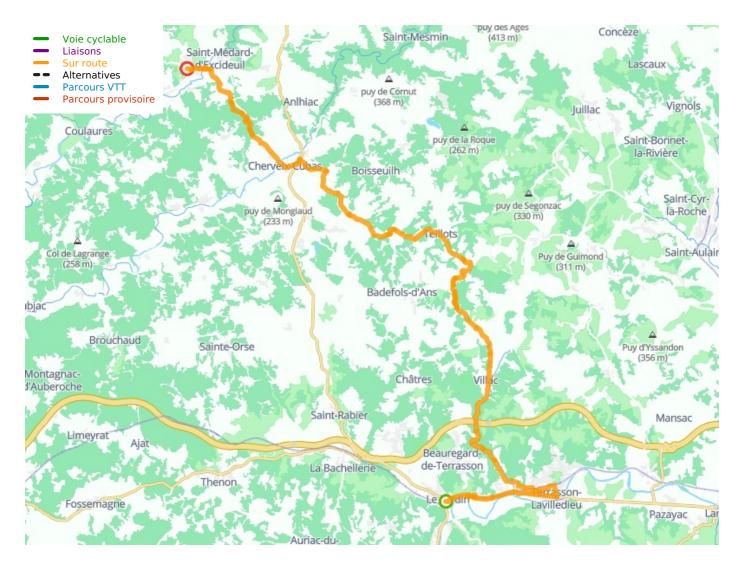

# La Flow Vélo

DépartArrivéeLe LardinExcideuil

DuréeDistance3 h 25 min49,60 Km

Niveau Hard Enjoy the bucolic landscapes of the Dordogne, particularly around the Château de Peyraux, surrounded by its green landscape. In the Elle valley at Villac, with its forests as far as the eye can see, you may catch sight of mouflons and red sandstone buildings. Along the way, park your bike and visit Saint-Robert, one of France's most beautiful villages. Stroll through its medieval streets, admire its Romanesque church and stop off at a quaint café for a local pastry. The Château de Hautefort dominates the surrounding countryside, and the Musée d'Histoire de la Médecine, in the same architectural style as the Château, now houses a museum with an impressive collection (6,500 objects). Around Hautefort, you're in the heart of AOC Noix du Périgord and Canard Gras country. A number of farms offer tastings of 100% local produce. Take a short detour to Saint Raphaël, a pretty little hilltop village, and admire the view from its panoramic viewpoint before returning to Excideuil.

# The cycle route

The route is exclusively on small roads with a significant difference in altitude, particularly between the Auvézère and Loue valleys, with a fine succession of climbs and descents.